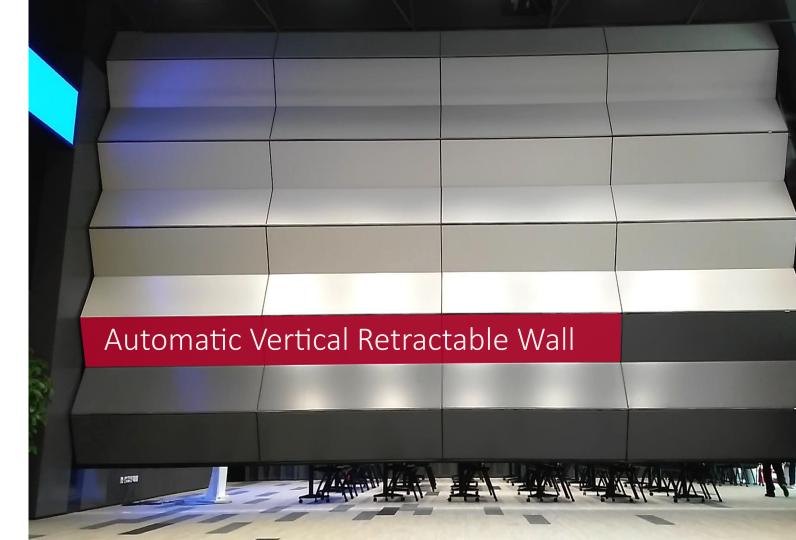

### **Advantages**

Moval Automatic Vertical Retractable Wall is a custom manufactured, fully automatic, flat, rigid retractable wall system that provides vertically folding space division with excellent acoustic properties.

This vertically rising partition stores in the ceiling, no floor or wall tracks are required and there are no side storage pockets saving valuable floor space.

The easy-to-use, self-retracting system and vertical motion of the wall allow for rooms to be quickly divided or expanded.