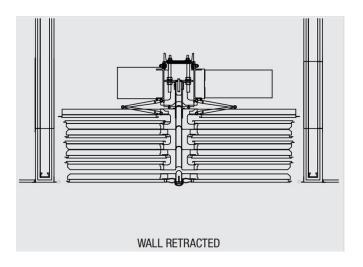

This vertically rising partition stores in the ceiling, no floor or wall tracks are required and there are no side storage pockets saving valuable floor space.

The easy-to-use, self-retracting system and vertical motion of the wall allow for rooms to be quickly divided or expanded.