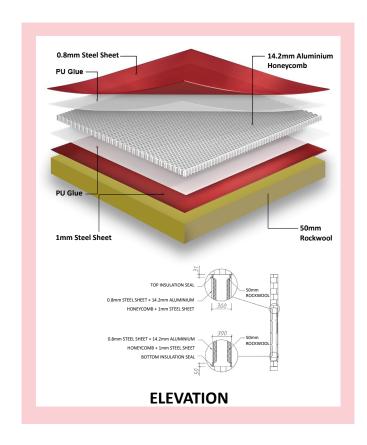

Close Speed     | 1.5M to 3M/mnt                          |                         |                 |
| Sound Insulation     | Min.42dB                                |                         | Max.62dB        |
| Soft Limit Detection | YES                                     | Obstruction sensor with | YES             |
| Function             |                                         | auto reverse            |                 |
| Life cycle           | 12,000 cycles                           | Ceiling space required  | 1200mm-1800mm   |
|                      |                                         | for storage             | (approx.)       |
| Ambient temperature  | -20°∼50°C                               | Pocket width            | 1500mm(approx.) |

#### **Panel Construction**



#### **Surface Finishes**













PO Box No: 25422 Global Business Centre 2, C Ring Road, Doha, Qatar

Mob: +9743036 1560 Tel: +974 4402 3014

Email:sales@movalsystems.com

www.movalsystems.com