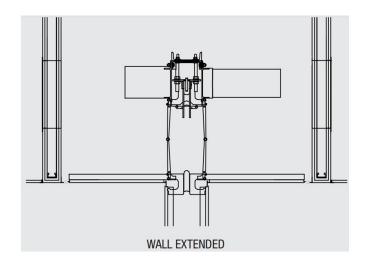

This vertically rising partition stores in the ceiling, no floor or wall tracks are required and there are no side storage pockets saving valuable floor space.

The easy-to-use, self-retracting system and vertical motion of the wall allow for rooms to be quickly divided or expanded.