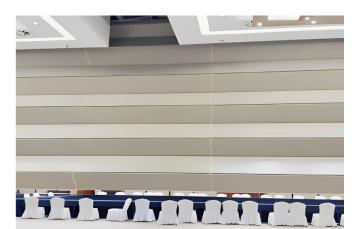

## **Moval Systems Cloud**

The Cloud Series was developed to meet the acoustic challenges of geometrically variable spaces, from the simple spaces like offices, classrooms to the complex areas like auditoriums with sloped or stepped floors.

### **Advantages**

Moval Automatic Vertical Retractable Wall is a custom manufactured, fully automatic, flat, rigid retractable wall system that provides vertically folding space division with excellent acoustic properties.