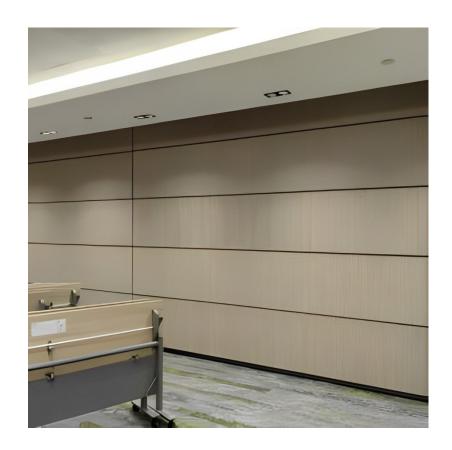

### **Advantages**

Moval Automatic Vertical Retractable Wall is a custom manufactured, fully automatic, flat, rigid retractable wall system that provides vertically folding space division with excellent acoustic properties.

This vertically rising partition stores in the ceiling, no floor or wall tracks are required and there are no side storage pockets saving valuable floor space.

The easy-to-use, self-retracting system and vertical motion of the wall allow for rooms to be quickly divided or expanded.

With a wide selection of finish options that can be mix-and-matched, our walls can be customized to complement, and even enhance the space's design and function.